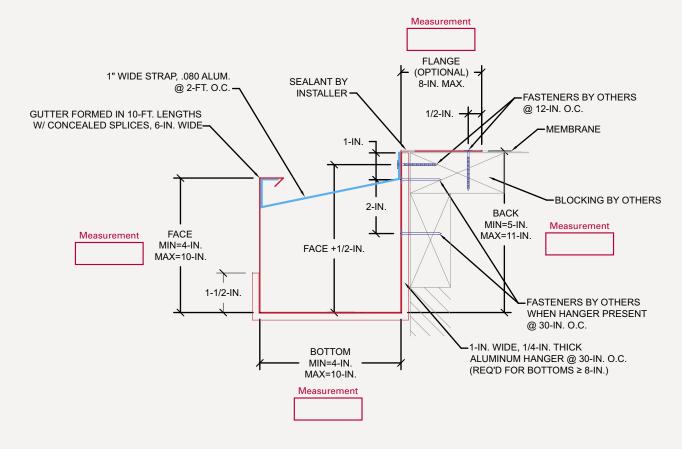

## **●OMG**® **Box Gutter**

4 COMMERCE WAY, ARDEN NC 28704 USA 800.892.9173 828.676.1700 OMGROOFING.COM

Copyright © 2020 OMG, Inc. All rights reserved.

Superior productivity. Superior performance.